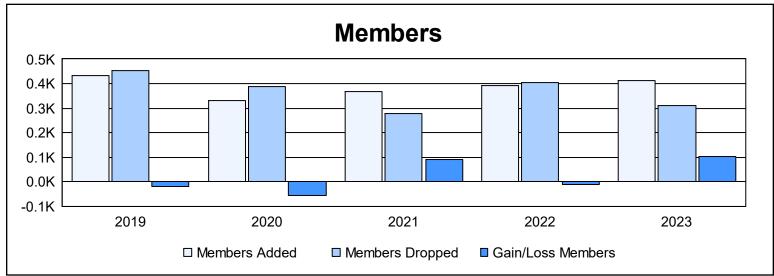

District 308 B1 As of June 2023 Cumulative

| Year      | New<br>Clubs | Dropped<br>Clubs | Gain/<br>Loss<br>Clubs | New<br>Members | Charter<br>Members | Reinstate<br>Members | Transfer<br>Members | Total<br>Member<br>Added | Total<br>Members<br>Dropped | Gain/<br>Loss<br>Members |
|-----------|--------------|------------------|------------------------|----------------|--------------------|----------------------|---------------------|--------------------------|-----------------------------|--------------------------|
| 2018-2019 | 4            | 1                | 3                      | 268            | 128                | 14                   | 23                  | 433                      | 453                         | -20                      |
| 2019-2020 | 1            | 5                | -4                     | 256            | 52                 | 18                   | 5                   | 331                      | 386                         | -55                      |
| 2020-2021 | 4            | 2                | 2                      | 246            | 100                | 6                    | 17                  | 369                      | 278                         | 91                       |
| 2021-2022 | 4            | 2                | 2                      | 204            | 153                | 33                   | 2                   | 392                      | 403                         | -11                      |
| 2022-2023 | 5            | 2                | 3                      | 278            | 114                | 8                    | 13                  | 413                      | 309                         | 104                      |
| Average   | 4            | 2                | 1                      | 250            | 109                | 16                   | 12                  | 388                      | 366                         | 22                       |